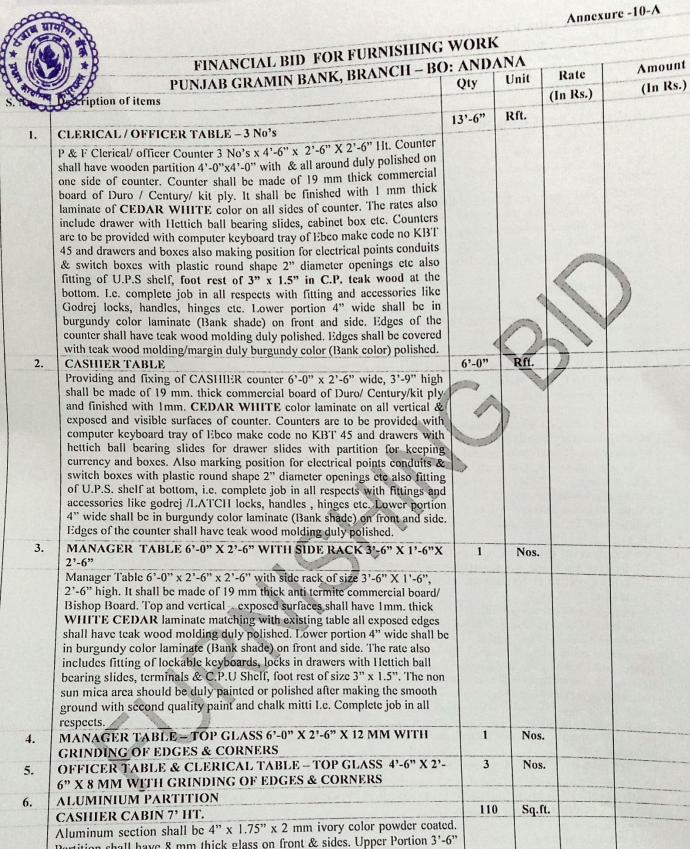

Partition shall have 8 mm thick glass on front & sides. Upper Portion 3'-6" ht. shall have 8 mm thick glass & 8 mm powder coated Jaali on walls. Front of the cabin shall have horizontal gap of 2" width at the front so that customer & cashier can listen to each other. Lower 3'-6" Ilt. Portion shall have pre laminated board / Bison Board Ivory color fixed in aluminum frame matching with the Ivory color lamination. Roof of the cashier cabin shall also have 8 mm thick powder coated 1ail. The rates also include fixing of stoppers, handles, hinges; door closer & Godrej lock to the cashier door etc complete job in all respects.